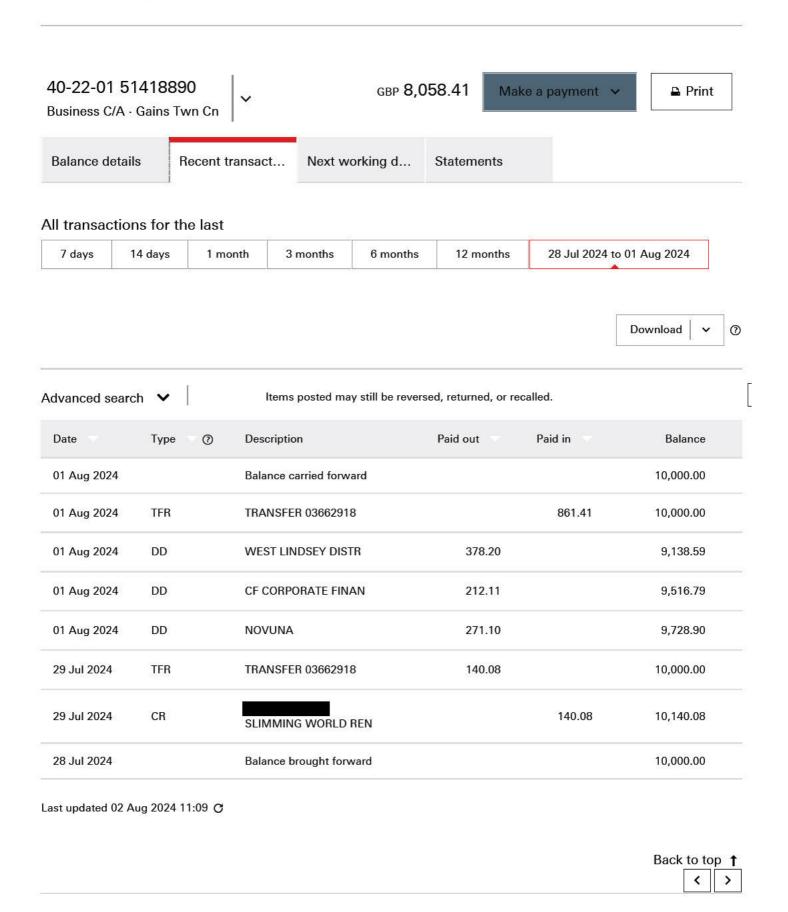

### **Bank Account Reconciled Statement**

HSBC Current/ Deposit Account 51418890+036629 40-22-01

Statement Number 138 Bank Statement No. 138

Statement Opening Balance £1,005,037.97 Opening Date 01/07/24

Statement Closing Balance £983,566.17 Closing Date 31/07/24

True/ Cashbook Closing £983,166.17

Balance

| Date     | Cheque/ Ref.        | Supplier/ Customer                          | Debit (£)    | Credit (£) | Balance (£)  |
|----------|---------------------|---------------------------------------------|--------------|------------|--------------|
| 01/07/24 | CR240701            | Slimming World                              | 0.00         | 140.08     | 1,005,178.05 |
| 01/07/24 | CR240701B           | North Warren Road<br>Allotments             | 0.00         | 20.00      | 1,005,198.05 |
| 01/07/24 | CR240701C           | Love Lane Allotments                        | 0.00         | 10.80      | 1,005,208.85 |
| 01/07/24 | DD240701            | Novuna Vehicle Solutions                    | 271.10       | 0.00       | 1,004,937.75 |
| 01/07/24 | DD240701B           | West Lindsey District<br>Council            | 378.20       | 0.00       | 1,004,559.55 |
| 01/07/24 | DD240701C           | Anglian Water Business<br>(National) Ltd    | 183.84       | 0.00       | 1,004,375.71 |
| 02/07/24 | DD240702            | Opus Energy                                 | 354.55       | 0.00       | 1,004,021.16 |
| 03/07/24 | BP240703            | Eden Tyres & Servicing                      | 120.13       | 0.00       | 1,003,901.03 |
| 04/07/24 | CC240704            | HSBC                                        | 32.00        | 0.00       | 1,003,869.03 |
| 04/07/24 | CR240704            | Lincolnshire Cooperative Ltd (Gainsborough) | 0.00         | 771.47     | 1,004,640.50 |
| 04/07/24 | DD240704            | Anglian Water Business<br>(National) Ltd    | 48.30        | 0.00       | 1,004,592.20 |
| 05/07/24 | CR240705            |                                             | 0.00         | 48.00      | 1,004,640.20 |
| 05/07/24 | CR240705B           | Girl Guides                                 | 0.00         | 34.86      | 1,004,675.06 |
| 06/07/24 | CR240706            | Friendship FC                               | 0.00         | 94.92      | 1,004,769.98 |
| 08/07/24 | CR240708            | Slimming World                              | 0.00         | 140.08     | 1,004,910.06 |
| 08/07/24 | DR240708            | HSBC                                        | 27.67        | 0.00       | 1,004,882.39 |
| 10/07/24 | BP240710            | A J Douce Roofing                           | 500.00       | 0.00       | 1,004,382.39 |
| 10/07/24 | BP240710B           | Dexel Tyre Co Ltd<br>(Gainsborough)         | 45.00        | 0.00       | 1,004,337.39 |
| 10/07/24 | BP240710C           | F5 Computing Ltd                            | 598.62       | 0.00       | 1,003,738.77 |
| 10/07/24 | BP240710D           | Proludic Ltd                                | 381.11       | 0.00       | 1,003,357.66 |
| 10/07/24 | BP240710E           | D.T Lobley Plumbing and Heating Services    | 276.98       | 0.00       | 1,003,080.68 |
| 10/07/24 | BP240710F           | Glendale Managed<br>Services Ltd            | 1,144.57     | 0.00       | 1,001,936.11 |
| 10/07/24 | BP240710G           | Trade UK                                    | 129.97       | 0.00       | 1,001,806.14 |
| 10/07/24 | BP240710H           | RJ Tyres                                    | 188.40       | 0.00       | 1,001,617.74 |
| 10/07/24 | BP240710I           | Agri-Gem Ltd                                | 266.40       | 0.00       | 1,001,351.34 |
| 10/07/24 | BP240710J           | Retford Memorials                           | 5,127.36     | 0.00       | 996,223.98   |
| 10/07/24 | BP240710K           | Anglian Water Business<br>(National) Ltd    | 121.70       | 0.00       | 996,102.28   |
| 10/07/24 | BP240710L           | Elite Pest Management Ltd                   | 420.00       | 0.00       | 995,682.28   |
| 20/08/24 | 01:09 PM Vs: 9 01 0 | Gainshorough                                | Town Council | 1          | Page 1       |

### Bank Account Reconciled Statement

| <b>–</b> α | ,         |                                                    |          |           |              |
|------------|-----------|----------------------------------------------------|----------|-----------|--------------|
| 10/07/24   | BP240710M | Breakthrough<br>Communications &<br>Strategies Ltd | 116.40   | 0.00      | 995,565.88   |
| 10/07/24   | BP240710N | Japanese Knotweed<br>Solutions Ltd                 | 405.60   | 0.00      | 995,160.28   |
| 10/07/24   | BP240710O | Ross Davy Associates                               | 840.00   | 0.00      | 994,320.28   |
| 10/07/24   | BP240710P | St Paul's Church, Morton                           | 1,000.00 | 0.00      | 993,320.28   |
| 10/07/24   | BP240710Q | Gainsborough Men's Shed                            | 1,004.95 | 0.00      | 992,315.33   |
| 11/07/24   | CR240711  | Love Lane Allotments                               | 0.00     | 12.50     | 992,327.83   |
| 11/07/24   | CR240711B |                                                    | 0.00     | 47.25     | 992,375.08   |
| 13/07/24   | CR240713  | North Warren Road<br>Allotments                    | 0.00     | 23.52     | 992,398.60   |
| 15/07/24   | CR240715  | HMRC                                               | 0.00     | 19,528.32 | 1,011,926.92 |
| 15/07/24   | CR240715B | Lincolnshire County Council                        | 0.00     | 5,777.92  | 1,017,704.84 |
| 15/07/24   | CR240715C | Slimming World                                     | 0.00     | 140.08    | 1,017,844.92 |
| 15/07/24   | DD240715  | Arval UK Ltd                                       | 273.59   | 0.00      | 1,017,571.33 |
| 15/07/24   | DD240715B | Integrating Solutions Ltd                          | 37.77    | 0.00      | 1,017,533.56 |
| 15/07/24   | DD240715C | West Lindsey District<br>Council                   | 79.00    | 0.00      | 1,017,454.56 |
| 15/07/24   | DD240715D | West Lindsey District<br>Council                   | 612.00   | 0.00      | 1,016,842.56 |
| 15/07/24   | DD240715E | West Lindsey District<br>Council                   | 936.00   | 0.00      | 1,015,906.56 |
| 15/07/24   | DD240715F | West Lindsey District<br>Council                   | 283.00   | 0.00      | 1,015,623.56 |
| 15/07/24   | DD240715G | Fuelgenie                                          | 208.96   | 0.00      | 1,015,414.60 |
| 16/07/24   | CR240716  | North Warren Road<br>Allotments                    | 0.00     | 0.89      | 1,015,415.49 |
| 16/07/24   | DD240716  | British Gas Business                               | 103.78   | 0.00      | 1,015,311.71 |
| 16/07/24   | DD240716B | British Gas Business                               | 27.86    | 0.00      | 1,015,283.85 |
| 16/07/24   | DD240716C | British Gas Business                               | 43.78    | 0.00      | 1,015,240.07 |
| 17/07/24   | DD240717  | British Gas Business                               | 249.34   | 0.00      | 1,014,990.73 |
| 18/07/24   | BP240718  | Russel (Kirkbymoorside) Ltd                        | 1,366.94 | 0.00      | 1,013,623.79 |
| 18/07/24   | BP240718B | Trade UK                                           | 41.99    | 0.00      | 1,013,581.80 |
| 18/07/24   | BP240718C | DrumBEAT Marketing UK                              | 240.00   | 0.00      | 1,013,341.80 |
| 18/07/24   | BP240718D | DS Heating & Plumbing                              | 225.00   | 0.00      | 1,013,116.80 |
| 18/07/24   | BP240718E | Smith of Derby Ltd                                 | 333.60   | 0.00      | 1,012,783.20 |
| 18/07/24   | BP240718F | Water Plus Ltd                                     | 58.15    | 0.00      | 1,012,725.05 |
| 18/07/24   | BP240718G | Water Plus Ltd                                     | 24.95    | 0.00      | 1,012,700.10 |
| 18/07/24   | BP240718H | Water Plus Ltd                                     | 15.62    | 0.00      | 1,012,684.48 |
| 18/07/24   | BP240718I | Water Plus Ltd                                     | 8.15     | 0.00      | 1,012,676.33 |
| 18/07/24   | BP240718J | Wastecare Ltd                                      | 178.44   | 0.00      | 1,012,497.89 |
| 18/07/24   | BP240718K | Showfield Allotments                               | 0.00     | -55.77    | 1,012,442.12 |
| 18/07/24   | CR240718  | LAS Metals                                         | 0.00     | 76.00     | 1,012,518.12 |
|            |           |                                                    |          |           |              |

### Bank Account Reconciled Statement

| 18/07/24     | DD240718            | Clear Business Electricity                            | 256.95    | 0.00    | 1,012,261.17 |
|--------------|---------------------|-------------------------------------------------------|-----------|---------|--------------|
| 19/07/24     | CR240719            | Foxby Hill Allotments                                 | 0.00      | 28.55   | 1,012,289.72 |
| 19/07/24     | DD240719            | EE Ltd                                                | 102.66    | 0.00    | 1,012,187.06 |
| 21/07/24     | CR240721            | Foxby Hill Allotments                                 | 0.00      | 32.17   | 1,012,219.23 |
| 22/07/24     | BP240722            | Rigel Wolf Ltd                                        | 27,610.20 | 0.00    | 984,609.03   |
| 22/07/24     | BP240722B           | Yours Clothing Ltd                                    | 18.99     | 0.00    | 984,590.04   |
| 22/07/24     | CR240722            | Slimming World                                        | 0.00      | 140.08  | 984,730.12   |
| 22/07/24     | CR240722B           |                                                       | 0.00      | 28.48   | 984,758.60   |
| 22/07/24     | DD240722            | British Gas Business                                  | 10.90     | 0.00    | 984,747.70   |
| 22/07/24     | DD240722B           | British Gas Business                                  | 11.32     | 0.00    | 984,736.38   |
| 22/07/24     | DD240722C           | Opus Energy                                           | 115.68    | 0.00    | 984,620.70   |
| 22/07/24     | DD240722D           | Lex Autolease Limited                                 | 835.99    | 0.00    | 983,784.71   |
| 23/07/24     | DD240723            | E.ON Next Energy Ltd                                  | 139.00    | 0.00    | 983,645.71   |
| 24/07/24     | DD240724            | British Gas Business                                  | 69.88     | 0.00    | 983,575.83   |
| 24/07/24     | DD240724B           | British Telecommunications<br>Plc                     | 184.16    | 0.00    | 983,391.67   |
| 24/07/24     | DD240724C           | Stallard Kane Associates<br>Ltd                       | 93.50     | 0.00    | 983,298.17   |
| 26/07/24     | CR240726            | Foxby Hill Allotments                                 | 0.00      | 29.04   | 983,327.21   |
| 26/07/24     | CR240726B           | Foxby Hill Allotments                                 | 0.00      | 33.63   | 983,360.84   |
| 26/07/24     | CR240726C           | Spital Hill Allotment Holders                         | 0.00      | 33.25   | 983,394.09   |
| 26/07/24     | CR240726D           | Foxby Hill Allotments                                 | 0.00      | 32.00   | 983,426.09   |
| 29/07/24     | CR240729            | Slimming World                                        | 0.00      | 140.08  | 983,566.17   |
| Uncleare     | ed and unprese      | ented effects<br>Scotter Ward<br>Palliative Care Fund | 400.00    |         | 983,166.17   |
|              | Total uncle         | eared and unpresented                                 | 400.00    | 0.00    |              |
|              |                     | Total debits / credits                                | 49180     | 27308.2 |              |
| Reconciled b | y Rachel Allbor     | nes                                                   |           |         |              |
| Signed       |                     |                                                       |           |         |              |
| CI           | erk / Responsible F | inancial Officer                                      |           | Chair   |              |
| Date         |                     |                                                       |           |         |              |